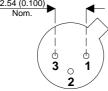

## TO18 (TO206AA) PINOUTS

1 – Emitter 2 – Base 3 – Collector

**Test Conditions Parameter** Min. Max. Units Typ.  $V_{CEO}^*$ 40 V 0.8 А C(CONT) @ 10/0.15 (V<sub>CE</sub> / I<sub>C</sub>) 40 200 h f, 250M Hz  $\mathsf{P}_{\mathsf{D}}$ 0.5 W \* Maximum Working Voltage