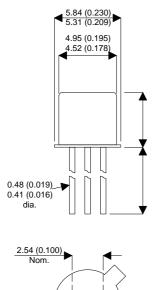

Dimensions in mm (inches).

2N2221AX

Bipolar NPN Device in a Hermetically sealed TO18 Metal Package.

**Bipolar NPN Device.** 

 $V_{ceo} = 40V$  $I_{c} = 0.8A$ 

All Semelab hermetically sealed products can be processed in accordance with the requirements of BS, CECC and JAN, JANTX, JANTXV and JANS specifications